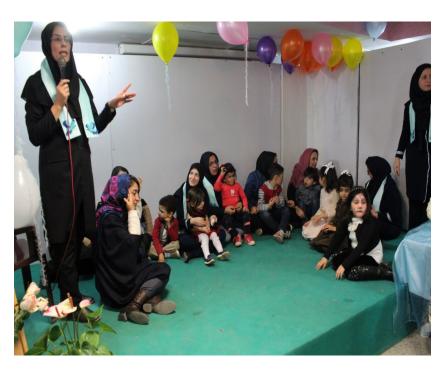

### ... and in Iran! ...

Once in a conference in Comp lake, Italy I met Marilyn Dank from Australia who presented their work on PCMG there. I became so much interested in this program and after returning to my country, Iran started to search and read a lot about PCMG and its theoretical basis.

Then I came to Iran and started PCMG here. I called it Faranak PCMG in memory of my mom, Faranak Hessabi.

Since then we have held many programs, continually in my own early intervention clinic, Faranak clinic.

PCMG is really amazing .Children love it and mothers really enjoy it. As a lecturer in USWR University ,I try to introduce it to my students too.I held many workshops, did it live in several conferences with deaf children and their mothers so that other centers become interested in it.

I am so happy to do this and will continue it because I believe it can do a lot for deaf children and their families. I really appreciate dear Marilyn Dann, all PCMG Australia and also Taralye centers chief and staff for their kindness and I try to spread this kindness to all children in my country.