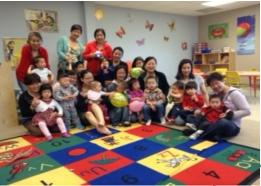

## Parent-Child Mother Goose News from Calgary:

- Greetings from Mandarin Mother Goose Program

It has been 6 years since I began to organize the Mandarin Mother Goose Program for families At Families Matter in Calgary. It is so exciting to watch the growing of the program. I still remember the families who first came to the program and now we have more than 15 families with 20 children. The attendees vary from 5 month old infant to grandparents in their 60's. Occasionally, some dads visit us too. Participants are from many different area of China Including Mainland, Hong Kong and Taiwan. During the 90 minutes program, all the participants sing songs, say rhymes, do movements, listen to stories, do quiet activities and have free playing time.

It is wonderful to see the moms and children begin to acquaint each other and become willing to spend more time together. Outside of the program, they have been visiting the Science Center and Calgary Zoo and the group even organized a trick-or-treat in a shopping mall. They build relationships and friendships through the program.